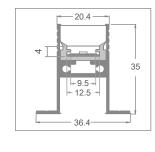

Cutting Project profiles to size\*:

fixed cost of piece work

| art             | Description                                               | L1   | Н  | L    | 8011905 |       |  |
|-----------------|-----------------------------------------------------------|------|----|------|---------|-------|--|
| P04G-S-PF-300 + | profile complete with PMMA screen + guide and accessories | 36,4 | 35 | 3000 | 913533  | 1 / 5 |  |