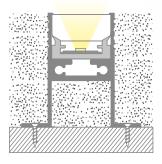

#### **INSTALLATION**

Recessed. Cabling can be in line with the profile or exit the bottom of the profile.

#### **PACKAGE**

Supplied in packages of 5 bars, each one measuring 3 meters complete with screen and accessories. Spare accessories available with separate code.

The strip is attached to the aluminium guide for precise and quick insertion