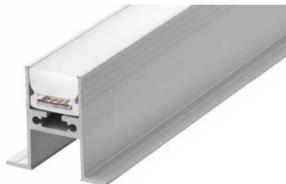

# **RECESSED FLOOR PROFILES: P04G**

# **CHARACTERISTICS**

Recessed floor profile complete with a PMMA profile to house LED strips.